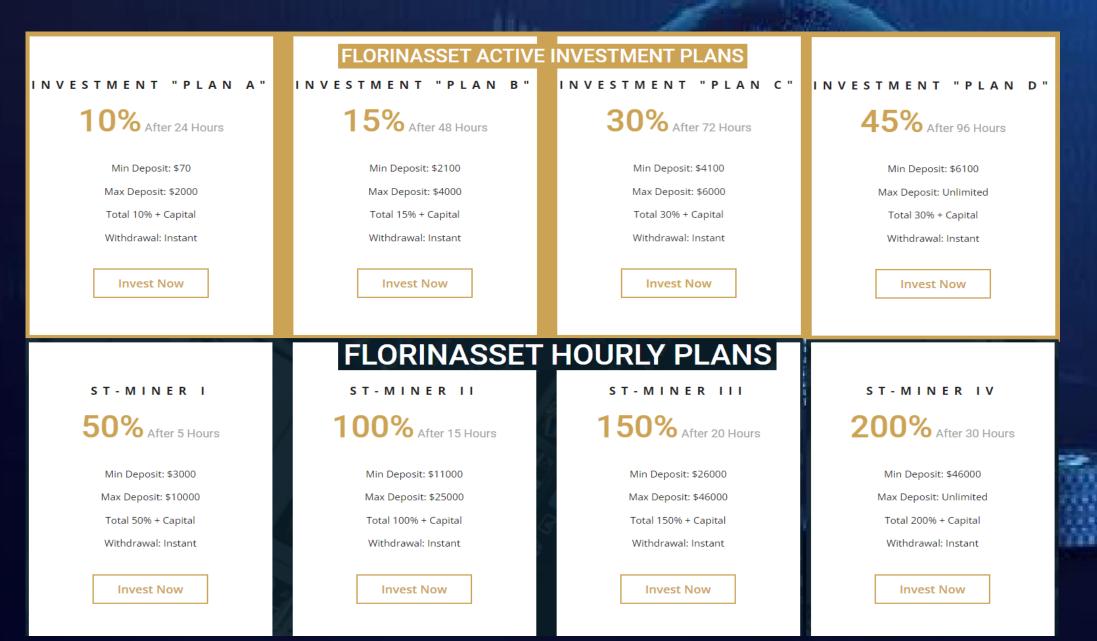

### Do you have any limits for an investment amount?

The minimum investment amount is only \$70 and the maximum amount is \$Unlimited per transaction. But please pay attention that you

have as many deposits as you want. So there is no maximum for your investment portfolio. Do I need to invest if I want to start attracting others and earn referral commissions? No, you do not need to invest if you want to start earning referral commission. You only need to open an account.